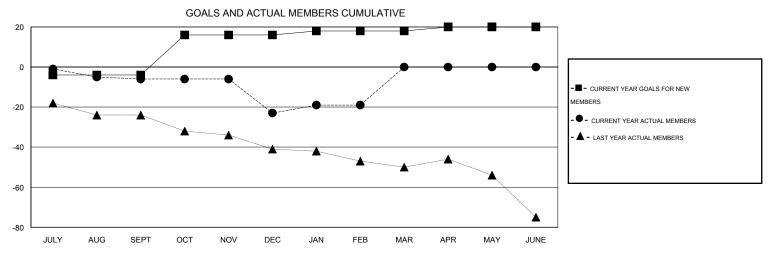

## MONTHLY MEMBERSHIP PROGRESS REPORT

District 105NE

Results as of: 2/28/2015

| GMT: Elisabeth Haderer |                  | LOCATIO   | LOCATION ENGLAND |                  |                       |                    |                                     |                    |                  |  |  |
|------------------------|------------------|-----------|------------------|------------------|-----------------------|--------------------|-------------------------------------|--------------------|------------------|--|--|
|                        |                  | Clubs     |                  |                  | Members               |                    |                                     |                    |                  |  |  |
| RESULTS FOR 2014-2015  |                  |           |                  |                  | RESULTS FOR 2014-2015 |                    |                                     |                    |                  |  |  |
| QUARTER                | NEW CLUB<br>GOAL | NEW CLUBS | DROPPED<br>CLUBS | NET<br>GAIN/LOSS | QUARTER               | NEW MEMBER<br>GOAL | CHARTER AND<br>NEW MEMBERS<br>ADDED | DROPPED<br>MEMBERS | NET<br>GAIN/LOSS |  |  |
| JULY/AUG/SEPT          | 0                | 0         | 1                | -1               | JULY/AUG/SEPT         | -4                 | 7                                   | 13                 | -6               |  |  |
| OCT/NOV/DEC            | 1                | 0         | 1                | -1               | OCT/NOV/DEC           | 20                 | 9                                   | 26                 | -17              |  |  |
| JAN/FEB/MAR            | 0                | 0         | 0                | 0                | JAN/FEB/MAR           | 2                  | 11                                  | 7                  | 4                |  |  |
| APR/MAY/JUNE           | 0                | 0         | 0                | 0                | APR/MAY/JUNE          | 2                  | 0                                   | 0                  | 0                |  |  |